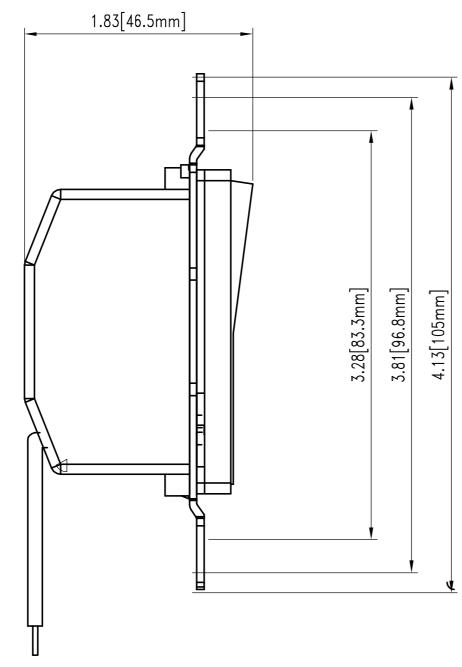

**Specification Data Ortech Electrical Devices** 

### **MODEL WM-DHOS**

# **Description**

- Single Pole, 120VAC 60Hz
- 1/4th HP (3-AMP) Fan
- Time Delay: 15seconds, 5, 15 and 30mins
- Humidity set point: 45%-80% relative humidity
- Compatiable with incandescent, fluorescent, halogen, and LED Lighting
- Easily replaces existing standard switch
- Neutral wire required
- Wall plate sold separately
- PIR Motion Sensor