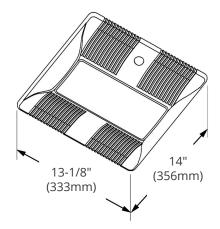

## **DIMENSIONS**

| Reference | QTY. | Remarks | Project:      |
|-----------|------|---------|---------------|
|           |      |         | Location:     |
|           |      |         | Architect:    |
|           |      |         | Engineer:     |
| _         |      |         | Contractor:   |
|           |      |         | Submitted by: |
|           |      |         | Date:         |