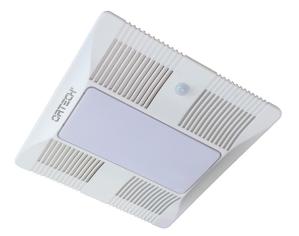

## HIGHLIGHTS

- Available in white colour
- •13" x 14" polymeric LED light grille
- Comes with LED light kit & motion sensor
- Torsion springs included for easy installation

ODD-110

**Universal Series** 