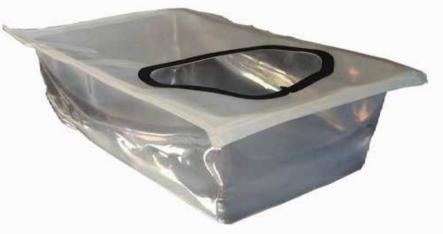

## HIGHLIGHTS

- Prevents airflow between living spaces & unconditioned areas reducing energy losses
- Ideal for commercial and residential applications where the integrity of the vapour barrier must be maintained
- Allows continuous air tight vapour protection for new construction insulated ceiling rated 6" recessed lighting housings
- · Help control moisture in areas such as basements, ceilings, crawl spaces, floors and walls by creating an air tight seal around the fixture

## **SPECIFICATIONS**

| Model              | VB-S6                                              |  |
|--------------------|----------------------------------------------------|--|
| Application        | For 6" LED lighting; works for most building codes |  |
| Material           | Heavy duty Polyethylene                            |  |
| Temperature Rating | +90°C                                              |  |
| Target             | Installation with 16" or 14" beam centres          |  |
| Amount             | 50 per case standard packing                       |  |