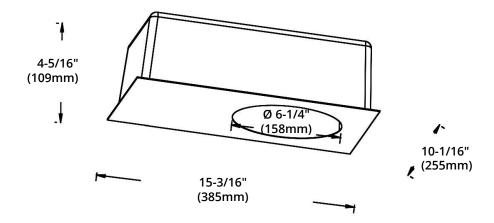

## **DIMENSIONS**

| Reference | QTY. | Remarks | Project:      |
|-----------|------|---------|---------------|
|           |      |         | Location:     |
|           |      |         | Architect:    |
|           |      |         | Engineer:     |
|           |      |         | Contractor:   |
|           |      |         | Submitted by: |
|           |      |         | Date:         |