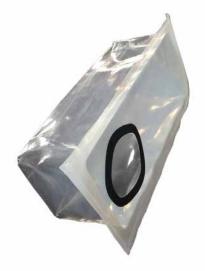

# **Vapour Barriers**

#### **MODEL VB-S4**

## HIGHLIGHTS

- Prevents airflow between living spaces & unconditioned areas reducing energy losses
- Help control moisture in areas such as basements, ceilings, crawl spaces, floors and walls
- Ideal for commercial and residential applications where the integrity of the vapour barrier must be maintained
- · Allows continuous air tight vapour protection for new construction insulated ceiling rated recessed lighting housings & ventilation fans in

#### **SPECIFICATIONS**

| Model              | VB-S4                                              |  |
|--------------------|----------------------------------------------------|--|
| Application        | For 4" LED lighting; works for most building codes |  |
| Material           | Heavy duty Polyethylene                            |  |
| Temperature Rating | +90°C                                              |  |
| Target             | Installations with 16" or 14" beam centres         |  |
| Amount             | 50 per case standard packing                       |  |