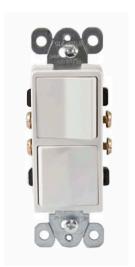

# **Dual Rockers Switches**

### **MODEL 8203-2**

## HIGHLIGHTS

- 120V AC and 100 per case
- · Connection screw is made up with steel plating
- 15 amps single pole decorative dual rockers switch with 4 screws