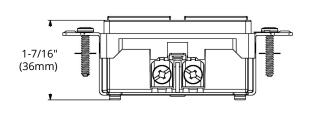

# **DIMENSIONS**

| Reference | QTY. | Remarks | Project:      |
|-----------|------|---------|---------------|
|           |      |         | Location:     |
|           |      |         | Architect:    |
|           |      |         | Engineer:     |
|           |      |         | Contractor:   |
|           |      |         | Submitted by: |
|           |      |         | Date:         |