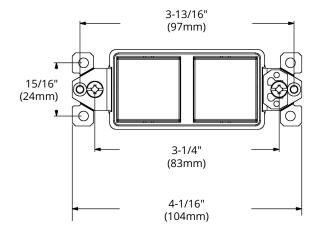

# **DIMENSIONS**

| Reference | QTY. | Remarks | Project:      |
|-----------|------|---------|---------------|
|           |      |         | Location:     |
|           |      |         | Architect:    |
|           |      |         | Engineer:     |
|           |      |         | Contractor:   |
|           |      |         | Submitted by: |
|           |      |         | Date:         |