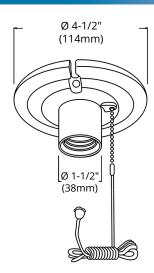

## DIMENSIONS

| Reference | QTY. | Remarks | Project:      |
|-----------|------|---------|---------------|
|           |      |         | Location:     |
|           |      |         | Architect:    |
|           |      |         | Engineer:     |
|           |      |         | Contractor:   |
|           |      |         | Submitted by: |
|           |      |         | Date:         |