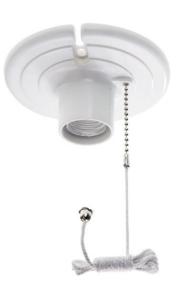

## HIGHLIGHTS

- White colour finish & pull-chain included
- Polymeric pull chain ceiling lamp holder for mounting on 3-1/4" or 4" octagon outlet box