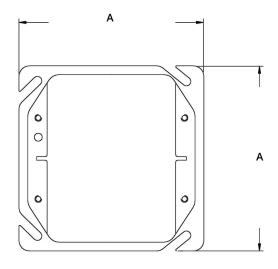

### **DIMENSIONS**

 Model
 PLATE 52C17

 A
 4" (102mm)

 B
 4-1/8" (105mm)

 C
 1/2" (13mm)

| Reference | QTY. | Remarks | Project:      |
|-----------|------|---------|---------------|
|           |      |         | Location:     |
|           |      |         | Architect:    |
|           |      |         | Engineer:     |
|           |      |         | Contractor:   |
|           |      |         | Submitted by: |
|           |      |         | Date:         |