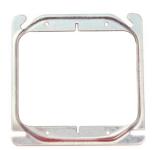

# **HIGHLIGHTS**

- 4" x 4" x 1/2"
- Two gang device cover
- 4" square 1/2" raised device cover for two gang

## **SPECIFICATIONS**

 $\begin{tabular}{lll} Model & {\bf PLATE 52C17} \\ Size & 4" \times 4" \times 1/2" \\ Material & Galvanized steel \\ \end{tabular}$ 

Knockouts None