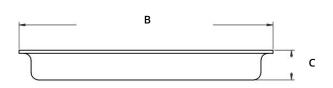

### **DIMENSIONS**

 Model
 PLATE 52C17

 A
 4" (102mm)

 B
 4-1/8" (105mm)

 C
 1/2" (13mm)

| Reference | QTY. | Remarks | Project:      |
|-----------|------|---------|---------------|
|           |      |         | Location:     |
|           |      |         | Architect:    |
|           |      |         | Engineer:     |
|           |      |         | Contractor:   |
|           |      |         | Submitted by: |
|           |      |         | Date:         |