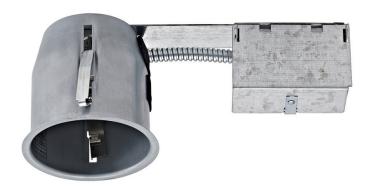

# 4" Recessed Housing

#### MODEL ODH1-4RSICATG

**Product Specification Sheet** 

## HIGHLIGHTS

- Commercial applications
- Wire through junction box
- Air tight & for screw down clamps
- Suitable for direct contact with insulation
- 4" GU10 35W Max. thermally protected air tight retrofit design housing

## **SPECIFICATIONS**

Model **ODH1-4RSICATG** Lamp Type GU10 PAR16 35W Max. Diameter Ø 4-1/2" (cut hole size)

Lamp Size

Included Screw down clamps / Four hole quick connector