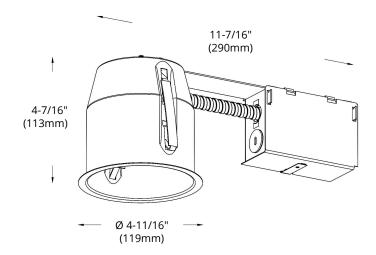

### **DIMENSIONS**

| Reference | QTY. | Remarks | Project:      |
|-----------|------|---------|---------------|
|           |      |         | Location:     |
|           |      |         | Architect:    |
|           |      |         | Engineer:     |
|           |      |         | Contractor:   |
|           |      |         | Submitted by: |
|           |      |         | Date:         |