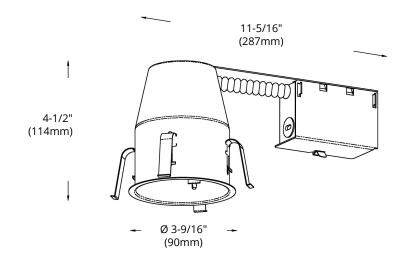

## **SPECIFICATIONS**

Model ODH2-4R

Lamp TypeE26 PAR20 50W Max.DiameterØ 4-1/2" (cut hole size)

Lamp Size PAR2

Included Screw down clamps / Four hole quick connector

#### **DIMENSIONS**

| Reference | QTY. | Remarks | Project:      |
|-----------|------|---------|---------------|
|           |      |         | Location:     |
|           |      |         | Architect:    |
|           |      |         | Engineer:     |
|           |      |         | Contractor:   |
|           |      |         | Submitted by: |
|           |      |         | Date:         |