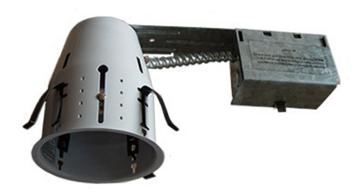

## **HIGHLIGHTS**

4" R/PAR20 50W Max. line voltage housing with quick connect push-in terminals

- Wire through junction box
- Includes screw down clamps

- Suitable for dry locations
- Commercial remodel housing

## **SPECIFICATIONS**

Model ODH2-4R

Lamp TypeE26 PAR20 50W Max.DiameterØ 4-1/2" (cut hole size)

Lamp Size PAR2

Included Screw down clamps / Four hole quick connector