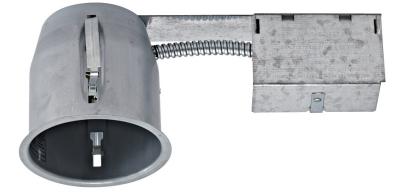

### HIGHLIGHTS

4" PAR20 35W Max. remodel air tight housing for insulated ceilings

- Wire through junction box
- Retrofit design with screw down clamps
- Thermally protected
- Suitable for damp locations

## **SPECIFICATIONS**

| Model     | ODH2-4RS                                      |  |
|-----------|-----------------------------------------------|--|
| Lamp Type | PAR20 120V 35W Max.                           |  |
| Diameter  | Ø 4-1/2" (cut hole size)                      |  |
| Lamp Size | PAR20                                         |  |
| Included  | Screw down clamps / Adjustable socket bracket |  |