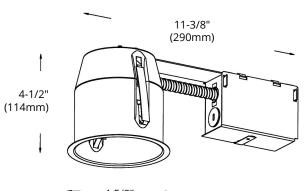

#### DIMENSIONS

4-5/8" (119mm)

| Reference | QTY. | Remarks | Project:      |  |
|-----------|------|---------|---------------|--|
|           |      |         | Location:     |  |
|           |      |         | Architect:    |  |
|           |      |         | Engineer:     |  |
|           |      |         | Contractor:   |  |
|           |      |         | Submitted by: |  |
|           |      |         | Date:         |  |