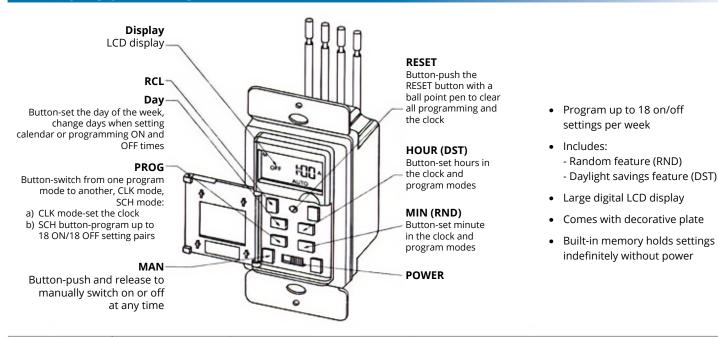

## **HIGHLIGHTS**

- Large digital LCD display
- Both automatic / manual operation possible

- Built-in memory holds settings indefinitely without power
- 15A programmable 7 day digital timer with daylight saving feature

#### Multiple Daily Settings Options

- All days of the week
- Individual days
- 5 week days
- · 2 weekend days

#### **Typical Applications**

- Fans
- Bathrooms
- · Interior lighting
- · Exterior lighting
- Seasonal lighting