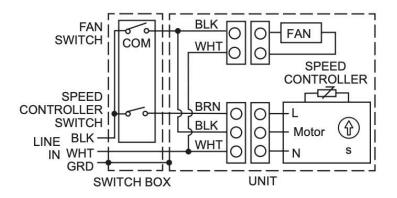

## COMPATIBLE FANS (SOLD SEPARATELY)

ODM-5004 ODM-8010

Next Generation Micro Compact Series Fans

DIMENSIONS & WIRING DIAGRAM

| Reference | QTY. | Remarks | Project:      |
|-----------|------|---------|---------------|
|           |      |         | Location:     |
|           |      |         | Architect:    |
|           |      |         | Engineer:     |
|           |      |         | Contractor:   |
|           |      |         | Submitted by: |
|           |      |         | Date:         |