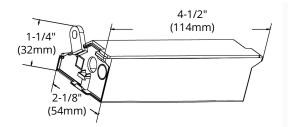

## COMPATIBLE FANS (SOLD SEPARATELY)

ODM-5004 ODM-8010

Next Generation Micro Compact Series Fans

DIMENSIONS & WIRING DIAGRAM

| Reference | QTY. | Remarks | Project:      |
|-----------|------|---------|---------------|
|           |      |         | Location:     |
|           |      |         | Architect:    |
|           |      |         | Engineer:     |
|           |      |         | Contractor:   |
|           |      |         | Submitted by: |
|           |      |         | Date:         |