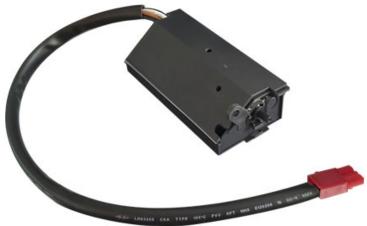

## **Speed Controllers**

**MODEL ODM-SCK** 

## HIGHLIGHTS

Using an AC fan, with this speed control you have intermittent and continuous ventilation. The sensor mounts into the fan with two pre-drilled holes in a standard receptacle.

- Accessible speed adjustment
- Simple plug fits into fan housing
- Can be installed with a new or existing fan
- Allows for continuous adjustable speed control as per Ashrae 62.2, with high speed override