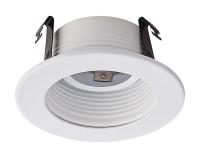

# **COLOUR OPTIONS**

**ODT2-351 WH** 

White trim White baffle

**ODT2-351 HZ** 

White trim Haze ring

**ODT2-351 SN** 

Satin Nickel trim Satin Nickel baffle

ODT2-351 ORB