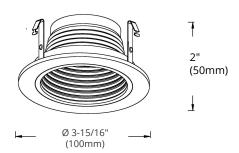

### **DIMENSIONS**

| Reference | QTY. | Remarks | Project:      |
|-----------|------|---------|---------------|
|           |      |         | Location:     |
|           |      |         | Architect:    |
|           |      |         | Engineer:     |
|           |      |         | Contractor:   |
|           |      |         | Submitted by: |
|           |      |         | Date:         |