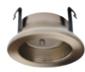

# **COLOUR OPTIONS**

**ODT2-351 WH** 

White trim White baffle

**ODT2-351 HZ** 

White trim Haze ring

**ODT2-351 SN** 

Satin Nickel trim Satin Nickel baffle

ODT2-351 ORB

Oil rubbed bronze

**ODT2-351 RBK** 

Black trim Black baffle

ODT2-351 BK

Black baffle White ring