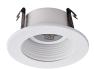

# **COLOUR OPTIONS**

**ODT2-351 WH** 

White trim White baffle

**ODT2-351 HZ** 

White trim Haze ring

**ODT2-351 SN** 

Satin Nickel trim Satin Nickel baffle

ODT2-351 ORB