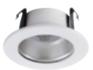

# **COLOUR OPTIONS**

**ODT2-351 WH** 

White trim White baffle

**ODT2-351 HZ** 

White trim Haze ring

**ODT2-351 SN** 

Satin Nickel trim Satin Nickel baffle

ODT2-351 ORB