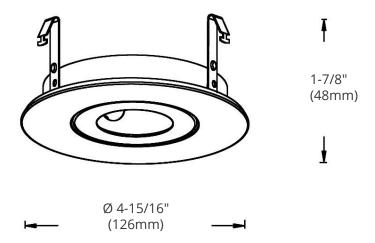

# **DIMENSIONS**

| Reference | QTY. | Remarks | Project:      |
|-----------|------|---------|---------------|
|           |      |         | Location:     |
|           |      |         | Architect:    |
|           |      |         | Engineer:     |
|           |      |         | Contractor:   |
|           |      |         | Submitted by: |
|           |      |         | Date:         |