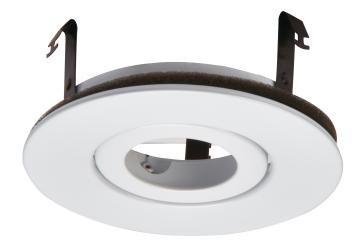

## **MODEL ODT1-452G**

# HIGHLIGHTS

Round 4" MR16 50W Max. voltage gimbal light trim

- To be used in low and line voltage application
- Painted finish is powder coated for abrasion resistance
- · Electroplated finish are anodized for abrasion resistance, clear lens included. Steel metal clips secure housing

## **SPECIFICATIONS**

Model ODT1-452G
Application Guest room
Material Metal

Mounting Suitable for all the 4" recessed can

Lamp Type MR16 50W Max.