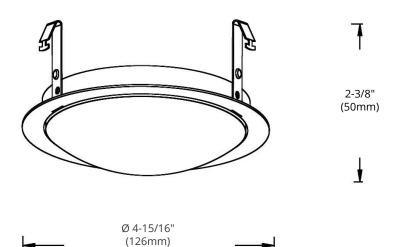

## **DIMENSIONS**

| Reference | QTY. | Remarks | Project:      |
|-----------|------|---------|---------------|
|           |      |         | Location:     |
|           |      |         | Architect:    |
|           |      |         | Engineer:     |
|           |      |         | Contractor:   |
|           |      |         | Submitted by: |
|           |      |         | Date:         |