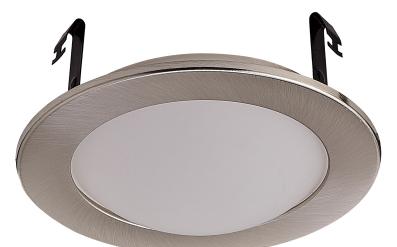

## 4" Trims

**MODEL ODT2-453CG-SN** 

## HIGHLIGHTS

Round 5" PAR20 35W Max. watertight satin nickel curved glass trim with ball lens

- To be used in low and line voltage application
- Painted finish is powder coated for abrasion resistance
- Electroplated finish are anodized for abrasion resistance, clear lens included. Steel metal clips secure housing

## **SPECIFICATIONS**

ModelODT2-453CG-SNApplicationShower roomMaterialMetal + Glass

Mounting Suitable for all the 4" recessed can

Lamp Type PAR20 35W Max.