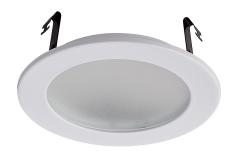

# HIGHLIGHTS

Round 4" PAR20 35W Max. voltage recessed light shower gimbal trim

- To be used in low and line voltage application
- Painted finish is powder coated for abrasion resistance
- Electroplated finish are anodized for abrasion resistance, clear lens included. Steel metal clips secure housing

# **SPECIFICATIONS**

ModelODT2-453SGApplicationShower roomMaterialMetal + Glass

Mounting Suitable for all the 4" recessed can

Lamp Type PAR20 35W Max.