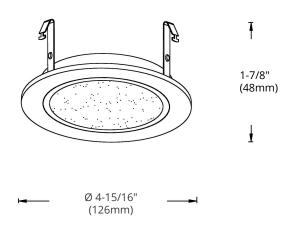

# **DIMENSIONS**

| Reference | QTY. | Remarks | Project:      |
|-----------|------|---------|---------------|
|           |      |         | Location:     |
|           |      |         | Architect:    |
|           |      |         | Engineer:     |
|           |      |         | Contractor:   |
|           |      |         | Submitted by: |
|           |      |         | Date:         |