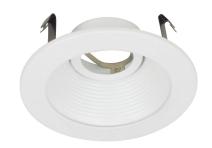

# **COLOUR OPTIONS**

ODT1-451 WH White Trim

ODT1-451 SN Satin nickel trim

ODT1-451 ORB
Oil rubbed
bronze trim

ODT1-451 BK Black trim