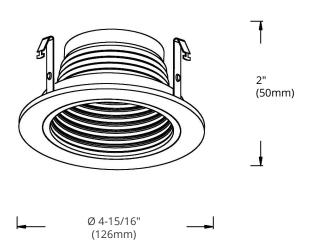

## **DIMENSIONS**

| Reference | QTY. | Remarks | Project:      |  |
|-----------|------|---------|---------------|--|
|           |      |         | Location:     |  |
|           |      |         | Architect:    |  |
|           |      |         | Engineer:     |  |
|           |      |         | Contractor:   |  |
|           |      |         | Submitted by: |  |
| 77        |      |         | Date:         |  |