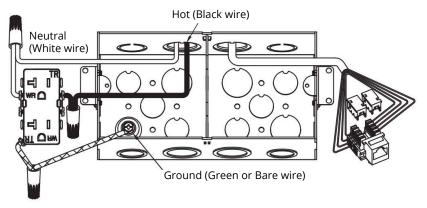

### INSTALLATION

Step 1

- 1) Use the cutout paper to cut a space for the box to install in
- 2) Cut the box shape without the ears completely through the sub-floor. Cut 3/8" depth into the sub-floor for the mounting ears
- 3) Remove knockouts and secure the box onto the floor. Pull the wire through the opening of the floors and knockouts and connect wires based on the wiring diagram
- 4) Assemble the receptacle part above the box
- 5) Installation complete