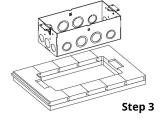

### INSTALLATION

Step 1

- 1) Use the cutout paper to cut a space for the box to install in
- 2) Cut the box shape without the ears completely through the sub-floor. Cut 3/8" depth into the sub-floor for the mounting ears
- 3) Remove knockouts and secure the box onto the floor. Pull the wire through the opening of the floors and knockouts and connect wires based on the wiring diagram
- 4) Assemble the receptacle part above the box
- 5) Installation complete