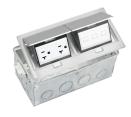

# Floor Metal Box

#### **MODEL FB-SD4400SN**

### INSTALLATION

Step 1

- 1) Use the cutout paper to cut a space for the box to install in
- 2) Cut the box shape without the ears completely through the sub-floor. Cut 3/8" depth into the sub-floor for the mounting ears
- 3) Remove knockouts and secure the box onto the floor. Pull the wire through the opening of the floors and knockouts and connect wires based on the wiring diagram
- 4) Assemble the receptacle part above the box
- 5) Installation complete