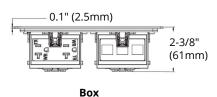

### INSTALLATION

Step 1

- 1) Use the cutout paper to cut a space for the box to install in
- 2) Cut the box shape without the ears completely through the sub-floor. Cut 3/8" depth into the sub-floor for the mounting ears
- 3) Remove knockouts and secure the box onto the floor. Pull the wire through the opening of the floors and knockouts and connect wires based on the wiring diagram
- 4) Assemble the receptacle part above the box
- 5) Installation complete