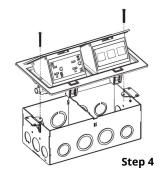

### INSTALLATION

Step 1

- 1) Use the cutout paper to cut a space for the box to install in
- 2) Cut the box shape without the ears completely through the sub-floor. Cut 3/8" depth into the sub-floor for the mounting ears
- 3) Remove knockouts and secure the box onto the floor. Pull the wire through the opening of the floors and knockouts and connect wires based on the wiring diagram
- 4) Assemble the receptacle part above the box
- 5) Installation complete