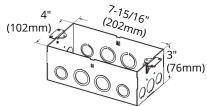

### INSTALLATION

Step 1

- 1) Use the cutout paper to cut a space for the box to install in
- 2) Cut the box shape without the ears completely through the sub-floor. Cut 3/8" depth into the sub-floor for the mounting ears
- 3) Remove knockouts and secure the box onto the floor. Pull the wire through the opening of the floors and knockouts and connect wires based on the wiring diagram
- 4) Assemble the receptacle part above the box
- 5) Installation complete