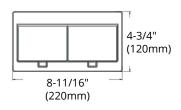

### INSTALLATION

Step 1

- 1) Use the cutout paper to cut a space for the box to install in
- 2) Cut the box shape without the ears completely through the sub-floor. Cut 3/8" depth into the sub-floor for the mounting ears
- 3) Remove knockouts and secure the box onto the floor. Pull the wire through the opening of the floors and knockouts and connect wires based on the wiring diagram
- 4) Assemble the receptacle part above the box
- 5) Installation complete