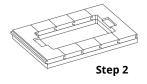

### INSTALLATION

Step 1

- 1) Use the cutout paper to cut a space for the box to install in
- 2) Cut the box shape without the ears completely through the sub-floor. Cut 3/8" depth into the sub-floor for the mounting ears
- 3) Remove knockouts and secure the box onto the floor. Pull the wire through the opening of the floors and knockouts and connect wires based on the wiring diagram
- 4) Assemble the receptacle part above the box
- 5) Installation complete