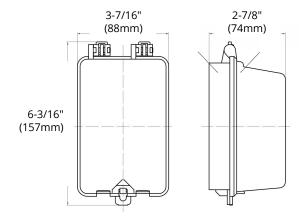

## **DIMENSIONS**

| Reference | QTY. | Remarks | Project:      |
|-----------|------|---------|---------------|
|           |      |         | Location:     |
|           |      |         | Architect:    |
|           |      |         | Engineer:     |
|           |      |         | Contractor:   |
|           |      |         | Submitted by: |
|           |      |         | Date:         |