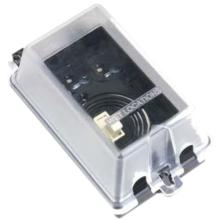

## HIGHLIGHTS

Black specialty plate with clear cover, gasket, mounting hardware

- GFCI / decorative plate included
- Made of high impact polycarbonate
- Meets NEC 2014 406.9(B) (1) and CEC 2015 26-702
- Weatherproof while in use
- UV stabilized and non-conductive
- Quick installs in seconds & impact resistant

### **SPECIFICATIONS**

Model 8800-CL

**Application** For single gang

**Qualification** Meets extra duty requirements for any application

Material Weatherproof cover & base

Decora style receptacle plate

Gasket with slits for mounting screws
Baggie assembly with mounting hardware