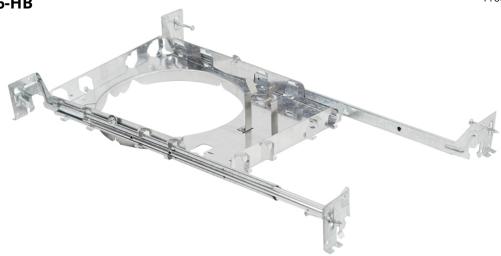

# **Mounting Plate**

### **MODEL PLATE 6-HB**

#### HIGHLIGHTS

Galvanized steel mounting plate with hanger bars for ORTECH 6" LED slim lights

- Hanger bar install in longer side
- For 6" LED slim light with curved lip