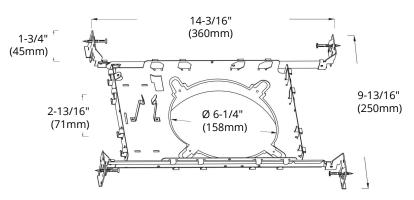

## **PLATE 6-HB** Ø 6-1/4" (158 mm) Galvanized steel

#### **DIMENSIONS**

| Reference | QTY. | Remarks | Project:      |  |
|-----------|------|---------|---------------|--|
|           |      |         | Location:     |  |
|           |      |         | Architect:    |  |
|           |      |         | Engineer:     |  |
|           |      |         | Contractor:   |  |
|           |      |         | Submitted by: |  |
|           |      |         | Date:         |  |