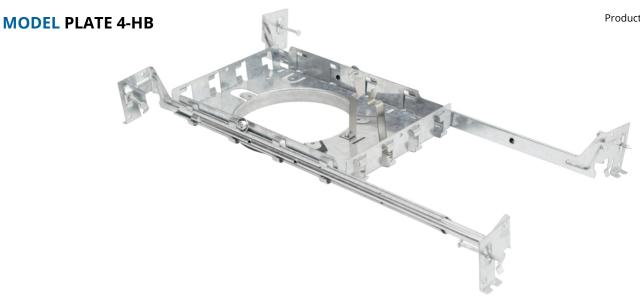

## **Mounting Plate**

**Product Specification Sheet** 

## HIGHLIGHTS

Galvanized steel mounting plate with hanger bars for ORTECH 4" LED slim lights

- Hanger bar install in longer side
- For 4" LED slim light with curved lip

## **SPECIFICATIONS**

ModelPLATE 4-HBHole SizeØ 4-1/8" (105 mm)MaterialGalvanized steelHanger Bar Installation TypeFour way