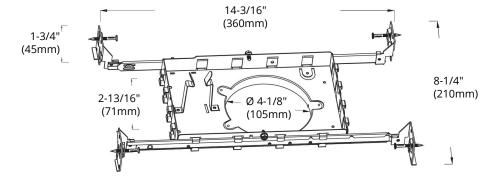

## **DIMENSIONS**

| Reference | QTY. | Remarks | Project:      |  |
|-----------|------|---------|---------------|--|
|           |      |         | Location:     |  |
|           |      |         | Architect:    |  |
|           |      |         | Engineer:     |  |
|           |      |         | Contractor:   |  |
|           |      |         | Submitted by: |  |
| 77        |      |         | Date:         |  |

## **SPECIFICATIONS**

ModelPLATE 4-HBHole SizeØ 4-1/8" (105 mm)MaterialGalvanized steelHanger Bar Installation TypeFour way