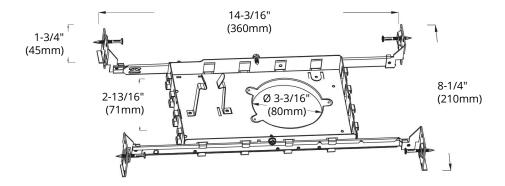

## **DIMENSIONS**

| Reference | QTY. | Remarks | Project:      |
|-----------|------|---------|---------------|
|           |      |         | Location:     |
|           |      |         | Architect:    |
|           |      |         | Engineer:     |
|           |      |         | Contractor:   |
|           |      |         | Submitted by: |
|           |      |         | Date:         |