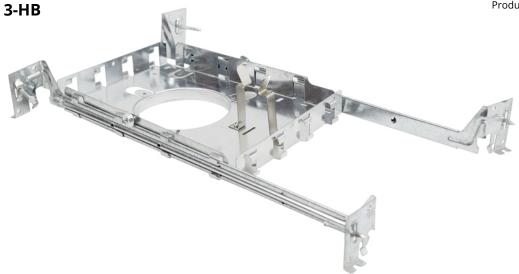

## **Mounting Plate**

**Product Specification Sheet MODEL PLATE 3-HB** 

## HIGHLIGHTS

Galvanized steel mounting plate with hanger bars for ORTECH 3" LED slim lights

- Hanger bar install in longer side
- For 3" LED slim light with curved lip

## **SPECIFICATIONS**

Model **PLATE 3-HB Hole Size** Ø 3-3/16" (80 mm) Material Galvanized steel Hanger Bar Installation Type Four way