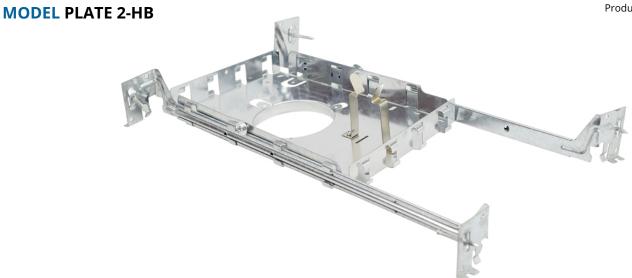

## HIGHLIGHTS

Galvanized steel mounting plate with hanger bars for ORTECH 2" LED slim lights

- Hanger bar install in longer side
- For 2" LED slim light with curved lip

## **SPECIFICATIONS**

ModelPLATE 2-HBHole SizeØ 2-5/8" (67 mm)MaterialGalvanized steelHanger Bar Installation TypeFour way