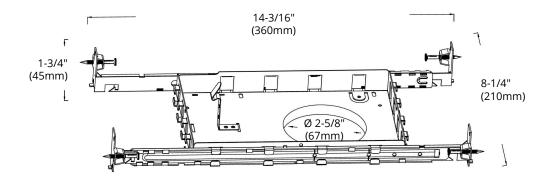

## **SPECIFICATIONS**

ModelPLATE 2-HBHole SizeØ 2-5/8" (67 mm)MaterialGalvanized steelHanger Bar Installation TypeFour way

## **DIMENSIONS**

| Reference | QTY. | Remarks | Project:      |
|-----------|------|---------|---------------|
|           |      |         | Location:     |
|           |      |         | Architect:    |
|           |      |         | Engineer:     |
|           |      |         | Contractor:   |
|           |      |         | Submitted by: |
|           |      |         | Date:         |