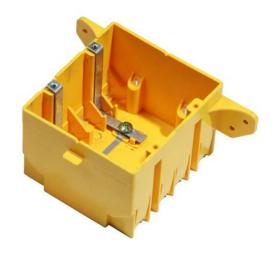

## **HIGHLIGHTS**

Two gang non-metallic switch and outlet box

- Easy installation
- Universal accessory commonly used in household
- Complies with UL514C and CSA C22.2 standard
- Can be fitted with switches, sockets, GFCI, dimmers and other standard accessories

# **SPECIFICATIONS**

Model SGP02

Material PVC (polyvinyl chloride)

 Colour
 Yellow

 CU.IN.
 37

 AWG
 16-10