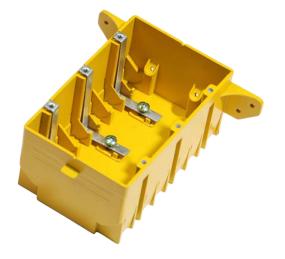

## Non-metallic box

**MODEL SGP03** 

## **HIGHLIGHTS**

Three gang non-metallic switch and outlet box

- Easy installation
- Universal accessory commonly used in household
- Complies with UL514C and CSA C22.2 standard
- Can be fitted with switches, sockets, GFCI, dimmers and other standard accessories

## **SPECIFICATIONS**

| Model    | SGP03                    |
|----------|--------------------------|
| Material | PVC (polyvinyl chloride) |
| Colour   | Yellow                   |
| CU.IN.   | 51                       |
| AWG      | 16-10                    |