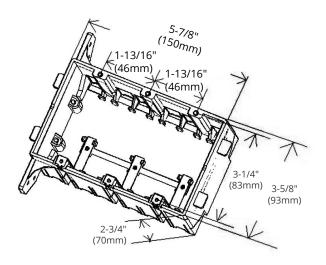

## **DIMENSIONS**

| Reference | QTY. | Remarks | Project:      |  |
|-----------|------|---------|---------------|--|
|           |      |         | Location:     |  |
|           |      |         | Architect:    |  |
|           |      |         | Engineer:     |  |
|           |      |         | Contractor:   |  |
|           |      |         | Submitted by: |  |
|           |      |         | Date:         |  |