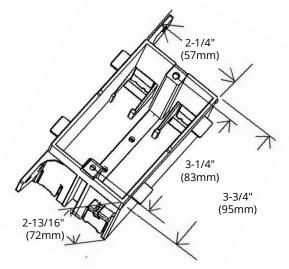

## **DIMENSIONS**

| Reference | QTY. | Remarks | Project:      |  |
|-----------|------|---------|---------------|--|
|           |      |         | Location:     |  |
|           |      |         | Architect:    |  |
|           |      |         | Engineer:     |  |
|           |      |         | Contractor:   |  |
|           |      |         | Submitted by: |  |
|           |      |         | Date:         |  |