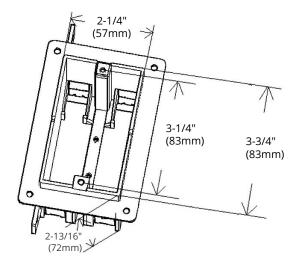

### **DIMENSIONS**

| Reference | QTY. | Remarks | Project:      |
|-----------|------|---------|---------------|
|           |      |         | Location:     |
|           |      |         | Architect:    |
|           |      |         | Engineer:     |
|           |      |         | Contractor:   |
|           |      |         | Submitted by: |
|           |      |         | Date:         |