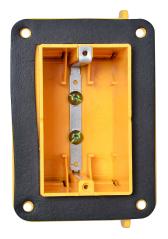

## Non-metallic Box

## **MODEL WPB01**

## **HIGHLIGHTS**

One gang insulated vapour-proof non-metallic switch and outlet box

- · Easy installation
- Universal accessory commonly used in household
- Complies with UL514C and CSA C22.2 standard
- Can be fitted with switches, sockets, GFCI, dimmers and other standard accessories

# **SPECIFICATIONS**

Model WPB01

Material PVC (polyvinyl chloride)

 Colour
 Yellow

 CU.IN.
 18

 AWG
 16-10