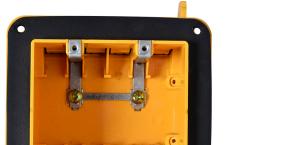

## **HIGHLIGHTS**

Two gang insulated vapour-proof non-metallic switch and outlet box

- · Easy installation
- Universal accessory commonly used in household
- Complies with UL514C and CSA C22.2 standard
- Can be fitted with switches, sockets, GFCI, dimmers and other standard accessories

# **SPECIFICATIONS**

Model WPB02

Material PVC (polyvinyl chloride)

 Colour
 Yellow

 CU.IN.
 37

 AWG
 16-10