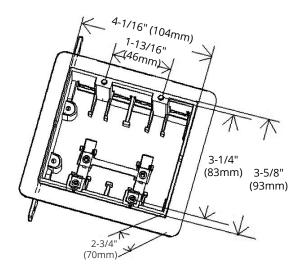

## **DIMENSIONS**

| Reference | QTY. | Remarks | Project:      |
|-----------|------|---------|---------------|
|           |      |         | Location:     |
|           |      |         | Architect:    |
|           |      |         | Engineer:     |
|           |      |         | Contractor:   |
|           |      |         | Submitted by: |
|           |      |         | Date:         |