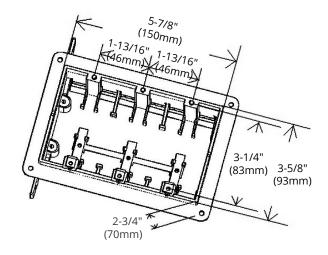

#### **DIMENSIONS**

| Reference | QTY. | Remarks | Project:      |
|-----------|------|---------|---------------|
|           |      |         | Location:     |
|           |      |         | Architect:    |
|           |      |         | Engineer:     |
|           |      |         | Contractor:   |
|           |      |         | Submitted by: |
|           |      |         | Date:         |