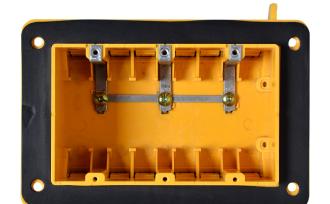

## **HIGHLIGHTS**

Three gang insulated vapour-proof non-metallic switch and outlet box

- Easy installation
- Universal accessory commonly used in household
- Complies with UL514C and CSA C22.2 standard
- Can be fitted with switches, sockets, GFCI, dimmers and other standard accessories

## **SPECIFICATIONS**

Model WPB03

Material PVC (polyvinyl chloride)

Colour Yellow CU.IN. 51 AWG 16-10