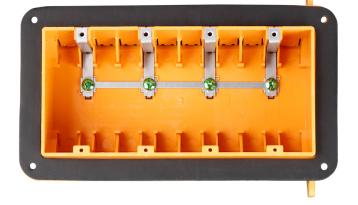

### **HIGHLIGHTS**

Four gang insulated vapour-proof non-metallic switch and outlet box

- Easy installation
- Universal accessory commonly used in household
- Complies with UL514C and CSA C22.2 standard
- Can be fitted with switches, sockets, GFCI, dimmers and other standard accessories

## **SPECIFICATIONS**

| Model    | WPB05                    |
|----------|--------------------------|
| Material | PVC (polyvinyl chloride) |
| Colour   | Yellow                   |
| CU.IN.   | 67                       |
| AWG      | 16-10                    |