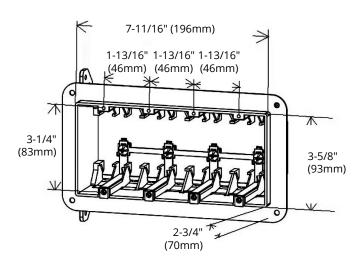

#### **DIMENSIONS**

| Reference | QTY. | Remarks | Project:      |
|-----------|------|---------|---------------|
|           |      |         | Location:     |
|           |      |         | Architect:    |
|           |      |         | Engineer:     |
|           |      |         | Contractor:   |
|           |      |         | Submitted by: |
|           |      |         | Date:         |