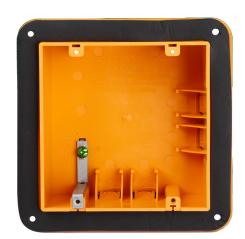

## **HIGHLIGHTS**

Range/Dryer insulated vapour-proof non-metallic switch and outlet box

- · Easy installation
- Universal accessory commonly used in household
- Complies with UL514C and CSA C22.2 standard
- Can be fitted with switches, sockets, GFCI, dimmers and other standard accessories

## **SPECIFICATIONS**

Model WPB06

Material PVC (polyvinyl chloride)

Colour Yellow CU.IN. 67 AWG 16-10