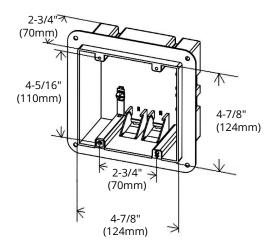

#### **DIMENSIONS**

| Reference | QTY. | Remarks | Project:      |
|-----------|------|---------|---------------|
|           |      |         | Location:     |
|           |      |         | Architect:    |
|           |      |         | Engineer:     |
|           |      |         | Contractor:   |
|           |      |         | Submitted by: |
|           |      |         | Date:         |