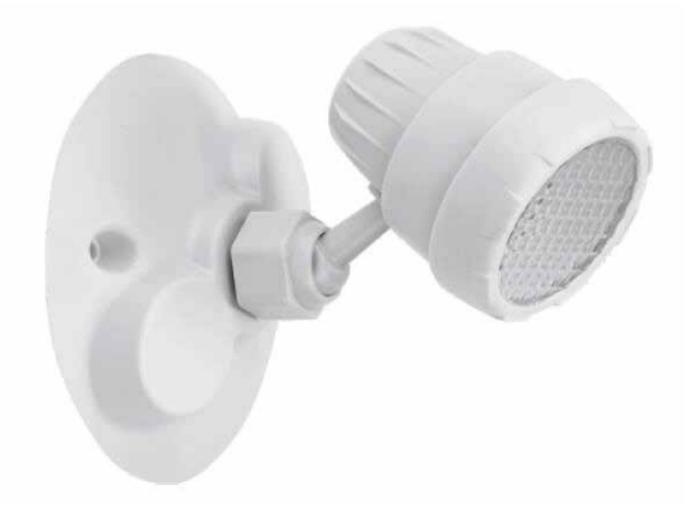

# **LED Emergency Heads**

#### **MODEL OE-703-1H**

### HIGHLIGHTS

- LED emergency single head for wall and ceiling mounting
- Injection-molded thermoplastic ABS housing
- UL-94V-0 flame rating, fire retardant
- Super bright SMD LED 2W