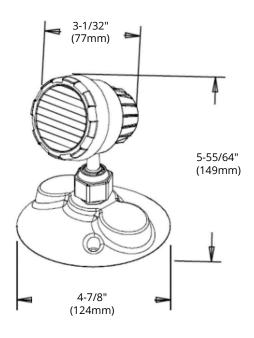

## **DIMENSIONS & TESTING REPORT**

ORTECH reserves the right to modify at any time, without notice, any or all of our product's features, designs, components and specifications to meet market changes.

| Reference | QTY. | Remarks | Project:      |
|-----------|------|---------|---------------|
|           |      |         | Location:     |
|           |      |         | Architect:    |
|           |      |         | Engineer:     |
|           |      |         | Contractor:   |
|           |      |         | Submitted by: |
|           |      |         | Date:         |