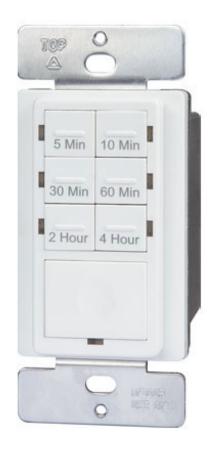

## **MODEL HET06-R**

# **HIGHLIGHTS**

- Preset In-wall Countdown Single Pole Timers with seven buttons
- Replaces standard lights or fan single pole switches
- Works with most common lighting types
- Ideal for closet, pantry, garage, laundry room, outdoor lighting and spa
- 6 time selection buttons with activation indicator lights
- ON/OFF Button with hold on function
- · Commercial and Indoor use only
- Neutral wire is required

## **SPECIFICATIONS**

| Model                  | HET06-R                                         |  |  |
|------------------------|-------------------------------------------------|--|--|
| Voltage                | 125V AC /60Hz                                   |  |  |
| Resistive              | 15A                                             |  |  |
| Ballast                | 1200VA                                          |  |  |
| Tungsten               | Tungsten 1000W                                  |  |  |
| Electronic Ballast/LED | 5A or 600W                                      |  |  |
| Motor                  | 1/2 HP                                          |  |  |
| Time Delay             | 5 min / 10 min / 30 min / 60 min / 2 or 4 hours |  |  |
| Rating                 | Commercial Indoor use Only                      |  |  |
| Humidity               | 95% RH, non-condensing                          |  |  |
| Operating Temp.        | Operating Temp. 0°C ~ +55°C                     |  |  |