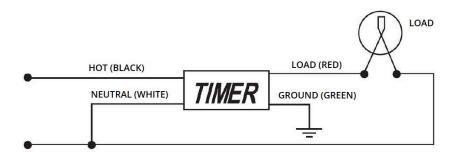

## **WIRING DIAGRAM**

## Wire the timer switch

- Twist the existing wires together with the wire leads on the timer switch as indicated in the drawing. Cap them securely using the wire nuts provided
- Connect the green or non-insulated (copper) GROUND wire from the circuit to the GROUND wire on the HET06-R
- Connect the power wire from the circuit (HOT) to the black wire on the HET06-R
- Connect the power wire to the lamp or fan (LOAD) to the red wire on the HET06-R
- Connect the NEUTRAL wires from the circuit (NEUTRAL) to the white wire on the HET06-R
- Please check the presence of neutral wire, and do not connect neutral with load wire together