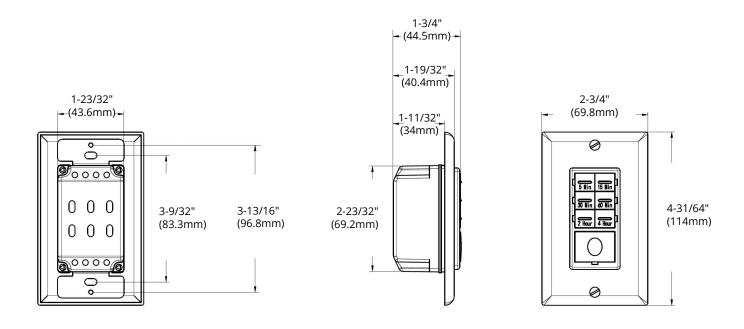

|  |  |
| Resistive              | 15A                                             |  |  |
| Ballast                | 1200VA                                          |  |  |
| Tungsten               | Tungsten 1000W                                  |  |  |
| Electronic Ballast/LED | 5A or 600W                                      |  |  |
| Motor                  | 1/2 HP                                          |  |  |
| Time Delay             | 5 min / 10 min / 30 min / 60 min / 2 or 4 hours |  |  |
| Rating                 | Commercial Indoor use Only                      |  |  |
| Humidity               | 95% RH, non-condensing                          |  |  |
| Operating Temp.        | Operating Temp. 0°C ~ +55°C                     |  |  |

## **DIMENSIONS**





## **WIRING DIAGRAM**



## Wire the timer switch

- Twist the existing wires together with the wire leads on the timer switch as indicated in the drawing. Cap them securely using the wire nuts provided
- Connect the green or non-insulated (copper) GROUND wire from the circuit to the GROUND wire on the HET06-R
- Connect the power wire from the circuit (HOT) to the black wire on the HET06-R
- Connect the power wire to the lamp or fan (LOAD) to the red wire on the HET06-R
- Connect the NEUTRAL wires from the circuit (NEUTRAL) to the white wire on the HET06-R
- Please check the presence of neutral wire, and do not connect neutral with load wire together

| Reference | QTY. | Remarks | Project:      |
|-----------|------|---------|---------------|
|           |      |         | Location: