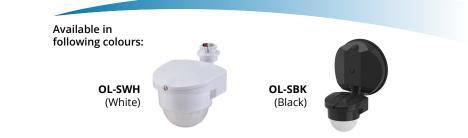

# **LED Security Light Sensors**

## **MODEL OL-S**



#### HIGHLIGHTS

- Maximum 1000W motion-activated LED Motion Sensor for security lights
- Temperature compensated for consistent range
- Adjustable ON time from 5s, 1-5-12 minutes
- Has a full angle adjustable sensor head
- Far-range 20m 240° motion detector
- Easy installation



### SPECIFICATIONS

| Model                                                      | OL-S                                                                |  |  |
|------------------------------------------------------------|---------------------------------------------------------------------|--|--|
| Wattage                                                    | Maximum 1000W                                                       |  |  |
| Voltage                                                    | 110-240V AC /50-60Hz                                                |  |  |
| Lifetime                                                   | 50000 hours                                                         |  |  |
| Rating                                                     | Non-IC Rated, Both I