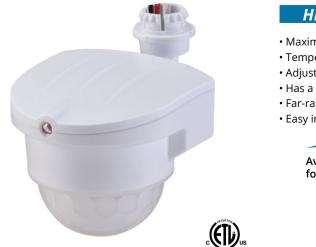

#### HIGHLIGHTS

- Maximum 1000W motion-activated LED Motion Sensor for security lights
- Temperature compensated for consistent range
- Adjustable ON time from 5s, 1-5-12 minutes
- Has a full angle adjustable sensor head
- Far-range 20m 240° motion detector
- Easy installation

### SPECIFICATIONS

| Model                                                      | OL-S                                                                |  |  |
|------------------------------------------------------------|---------------------------------------------------------------------|--|--|
| Wattage                                                    | Maximum 1000W                                                       |  |  |
| Voltage                                                    | 110-240V AC /50-60Hz                                                |  |  |
| Lifetime                                                   | 50000 hours                                                         |  |  |
| Rating                                                     | Non-IC Rated, Both Indoor / Outdoor use, for Dry and Damp locations |  |  |
| Grade of Protection                                        | IP 54                                                               |  |  |
| Sensor Detecting Range Maximum 50ft (15m) front            |                                                                     |  |  |
| Time on Adjustment 5s / 1min / 5min / 12min (Slide Switch) |                                                                     |  |  |
| Lux Settings Night / Dusk / Day (Slide Switch)             |                                                                     |  |  |
| Sensor Adjustment                                          | Min / Mid / Max                                                     |  |  |
| Applications                                               | Applications Warehouses / Gymnasiums / Industrial spaces, etc.      |  |  |
| Colour Temp.                                               | Colour Temp. 3000K (Warm White)                                     |  |  |
| Operating Temp20°C ~ +50°C                                 |                                                                     |  |  |