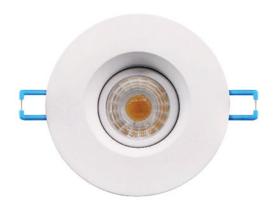

# **HIGHLIGHTS**

- NOT compatible with ORTECH mounting plates: PLATE26-3, PLATE26-4, PLATE3-HB, PLATE4-HB
- 3" LED slim deep regressed gimbal light that is anti-glare and is a perfect choice for residential or commercial lighting applications
- Easy installation install directly into ceiling with clips; can be installed directly into drywall and IC rated for direct contact with insulation
- Offers 30° tilt, 360° gimbal rotation with good light output, energy-efficient and streamlined regress design for anti-glare and optical lens
- · Has a durable aluminum body with adjustable gimbal or fixed aluminum body and is engineered to maximize heat dissipation
- Compatible with industry standard TRIAC / ELV dimmers, and class 2 transformer in junction box is included
- Depth is 1-3/4", and for the best possible layout depth flexibility, it should be installed right under joists
- Ideal for sloped ceilings, wall washing, highlight artwork, task or general lighting, etc.
- · No housing required

# **AVAILABLE IN FOLLOWING COLOURS**

**DISC-RG3-WH** White

**DISC-RG3-BK** Black