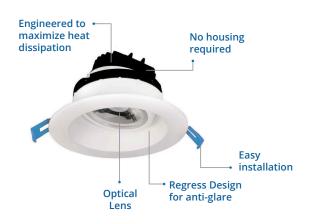

# **HIGHLIGHTS**

- NOT compatible with ORTECH mounting plates: PLATE26-3, PLATE26-4, PLATE3-HB, PLATE4-HB
- 3" LED slim deep regressed gimbal light that is anti-glare and is a perfect choice for residential or commercial lighting applications
- Easy installation install directly into ceiling with clips; can be installed directly into drywall and IC rated for direct contact with insulation
- Offers 30° tilt, 360° gimbal rotation with good light output, energy-efficient and streamlined regress design for anti-glare and optical lens
- · Has a durable aluminum body with adjustable gimbal or fixed aluminum body and is engineered to maximize heat dissipation
- Compatible with industry standard TRIAC / ELV dimmers, and class 2 transformer in junction box is included
- Depth is 1-3/4", and for the best possible layout depth flexibility, it should be installed right under joists
- Ideal for sloped ceilings, wall washing, highlight artwork, task or general lighting, etc.
- · No housing required