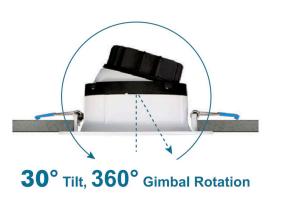

# **HIGHLIGHTS**

- NOT compatible with ORTECH mounting plates: PLATE26-3, PLATE26-4, PLATE3-HB, PLATE4-HB
- 3" LED slim deep regressed gimbal light that is anti-glare and is a perfect choice for residential or commercial lighting applications
- Easy installation install directly into ceiling with clips; can be installed directly into drywall and IC rated for direct contact with insulation
- Offers 30° tilt, 360° gimbal rotation with good light output, energy-efficient and streamlined regress design for anti-glare and optical lens
- · Has a durable aluminum body with adjustable gimbal or fixed aluminum body and is engineered to maximize heat dissipation
- Compatible with industry standard TRIAC / ELV dimmers, and class 2 transformer in junction box is included
- Depth is 1-3/4", and for the best possible layout depth flexibility, it should be installed right under joists
- Ideal for sloped ceilings, wall washing, highlight artwork, task or general lighting, etc.
- · No housing required