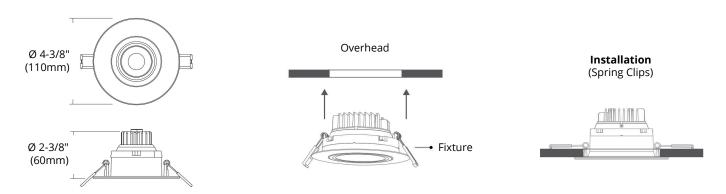

# **MOUNTING**

- Cut hole in ceiling and snap fixture in Opening with attached spring clips
- Ceiling clearance required: 3"

# **DIMENSIONS**

# **SPECIFICATIONS**

| Model      | DISC-RG3 |
|------------|----------|
| Wattage    | 8W       |
| Voltage    | 120V AC  |
| Lumens     | 550 lmn  |
| Beam Angle | 38°      |

 Lifetime
 50000 hours

 Cutout
 Ø 3-3/8" (85 mm)