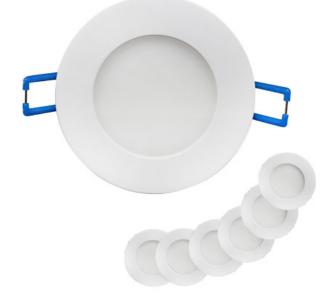

# **LED Slim Contractor Packs**

### **MODEL SLIM3CONT-WH (6PCS IN BOX)**

### HIGHLIGHTS

- 3" LED Slim Contractor Pack (6 pieces in one box) 3" Round LED Slim Light with driver in connection box
- Depth is 1", and for the best possible Layout Depth Flexibility, it should be installed right under joists
- · IC rated for direct contact with insulation, recessed housing not required
- ${\boldsymbol \cdot}$  Easy and Fast installation install directly into ceiling with clips
- Rated for damp locations where not directly exposed to water
- Class 2 transformer in junction box is included