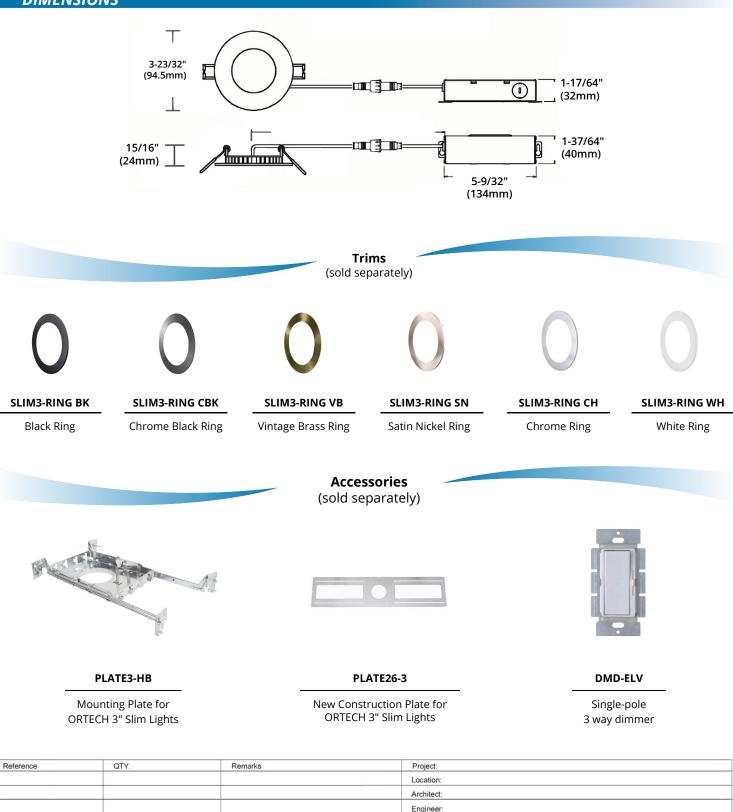

#### MOUNTING

· Cut hole in ceiling and snap fixture in Opening with attached spring clips

• Ceiling clearance required: 1"

#### **SPECIFICATIONS**

| Model               | SLIM3CONT-WH                                         |
|---------------------|------------------------------------------------------|
| Wattage             | 8W                                                   |
| Voltage             | 120V                                                 |
| Lumens              | 500 lmn                                              |
| Beam Angle          | 120°                                                 |
| Lifetime            | 50000 hours                                          |
| Cutout              | ø 3-1/8" (78 mm)                                     |
| CRI                 | 80                                                   |
| Dimmable            | Yes                                                  |
| Rating              | IC Rated, Indoor use, for Damp location              |
| Grade of Protection | IP 44                                                |
| Air Tight           | Yes                                                  |
| Applications        | Recessed ceiling / Balcony / Overhanging eaves, etc. |
| Colour Temp.        | 3000K (Warm White) / 5000K (Cool White)              |
| Operating Temp.     | -20°C ~ +40°C                                        |