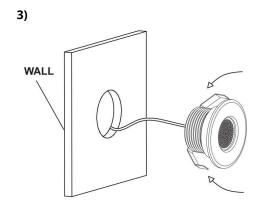

# **LED Step Lights**

#### **MODEL RD12-6LED**







# WARNING — THE INSTALLATION MUST BE CARRIED OUT BY A QUALIFIED ELECTRICIAN.

- 1. LED Step Lights are suitable for using in wet locations
- 2. Please keep the LED Step Lights away from any corrosive substance, and please use dry cloth when you clean them
- 3. LED Step Lights can only be installed by a qualified electrician
- 4. Before installation or maintenance, please disconnect the power to prevent electric shock

## **CAUTION**

PLEASE READ INSTRUCTION BEFORE COMMENCING INSTALLATION AND RETAIN FOR FUTURE REFERENCES. Electrical products can cause death or injury, or damage to property.

If in any doubt about the installation or use of this product, consult a competent electrician.

4)

### **INSTALLATION GUIDE**









- 1) Cut a hole on the wall (size: 1-5/16")
- 2) Put the ring on the lamp, then connect the wires
- 3) Push the lamp into the hole on the wall
- 4) Installation is complete!

ORTECH reserves the right to modify at any time, without notice, any or all of our product's features, designs, components and specifications to meet market changes.