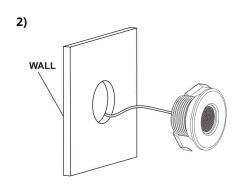

### **INSTALLATION GUIDE**

- 1) Cut a hole on the wall (size: 1-5/16")
- 2) Put the ring on the lamp, then connect the wires
- 3) Push the lamp into the hole on the wall
- 4) Installation is complete!

ORTECH reserves the right to modify at any time, without notice, any or all of our product's features, designs, components and specifications to meet market changes.