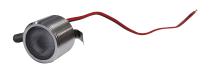

### **INSTALLATION GUIDE**

- 1) Cut a hole on the wall (size: 1-5/16")
- 2) Put the ring on the lamp, then connect the wires
- 3) Push the lamp into the hole on the wall
- 4) Installation is complete!

ORTECH reserves the right to modify at any time, without notice, any or all of our product's features, designs, components and specifications to meet market changes.