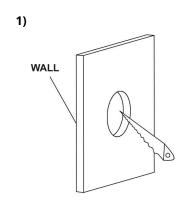

### **INSTALLATION GUIDE**

- 1) Cut a hole on the wall (size: 1-5/16")
- 2) Put the ring on the lamp, then connect the wires
- 3) Push the lamp into the hole on the wall
- 4) Installation is complete!

ORTECH reserves the right to modify at any time, without notice, any or all of our product's features, designs, components and specifications to meet market changes.