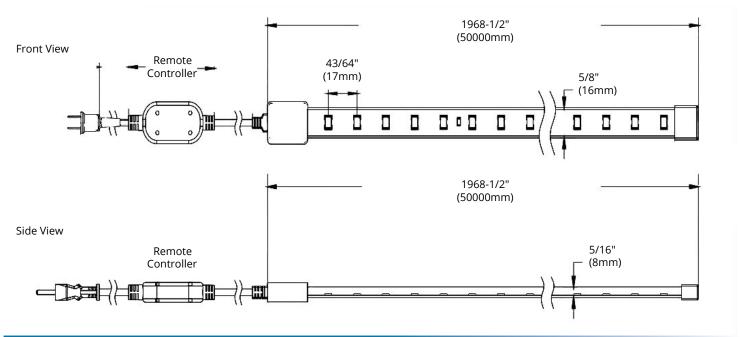

## **DIMENSIONS**

## **SPECIFICATIONS**

| Model               | SL-RGB50M                                                                   |  |  |
|---------------------|-----------------------------------------------------------------------------|--|--|
| Wattage             | 2-10W per meter                                                             |  |  |
| Voltage             | 120V AC                                                                     |  |  |
| Lumens              | N/A, because colours always changing                                        |  |  |
| Beam Angle          | 120°                                                                        |  |  |
| Lifetime            | 50000 hours                                                                 |  |  |
| CRI                 | 80                                                                          |  |  |
| Dimmable            | Yes                                                                         |  |  |
| Number of LEDs      | 60 SMDs per meter                                                           |  |  |
| Cut Distance        | 100 cm                                                                      |  |  |
| Colours             | RGB / Multicolour                                                           |  |  |
| Rating              | Non-IC Rated / Both Indoor and Outdoor use / for Dry, Damp, * Wet locations |  |  |
| Grade of Protection | IP 67                                                                       |  |  |
| Application         | Under cabinet / Home / Office / Garage / Kitchen, etc.                      |  |  |
| Operating Temp.     | -30°C ~ +40°C                                                               |  |  |