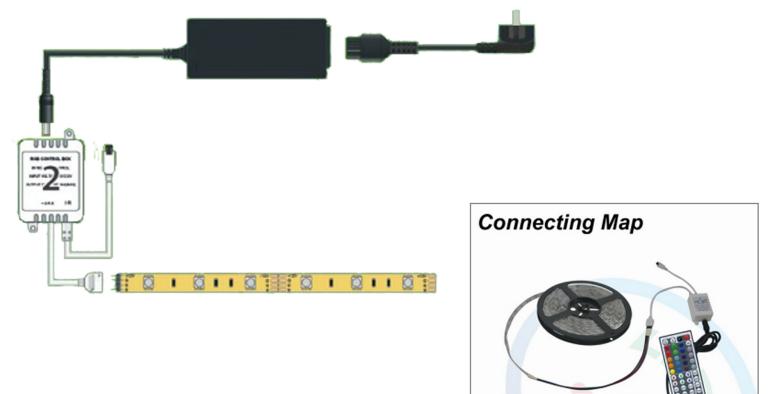

## **Instruction Manual**

## **SL-RGB5LO**

Projects Including gardan lights. porches and patio areas.

This low-voltage color changing LED lighting strip produces little heat, which makes the strip safe to touch.

ORTECH's striplight is easy to connect to a RGB LED controller.

The strip can be out cut at various lengths and include: 3M Tape for mounting which makes it perfect fit for customized Installations. The remote control allows you to choose the color, set the brightnese to one of 4 levals and select from 4 modes: Flash, strobe, Fade. and smooth.

## Connection diagram:



## **Important Notices and Concerns:**

•This product must only be powered by a 12V DC power source.

•Ensure mounting surface is clean and smooth before attaching strip.

•Always consult a qualified person before attempting to install this product.