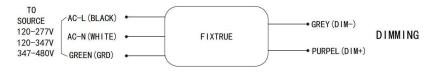

Bays can only be installed by a qualified electrician
- 4. Before installation or maintenance, please disconnect the power to prevent electric shock

## CAUTION

PLEASE READ INSTRUCTION BEFORE COMMENCING INSTALLATION AND RETAIN FOR FUTURE REFERENCES. Electrical products can cause death or injury, or damage to property.

If in any doubt about the installation or use of this product, consult a competent electrician.

## INSTALLATION GUIDE

#### **Chain Installation**



- 1. Hook the chain
- 2. Insert the hook into the slotted holes
- 3. Hook up the chain on the ceiling anchor
- 4. Turn off power, and make wiring connections with terminal cap (See Fig.1)
- 5. Insert the terminal cap and wires into the driver box
- 6. Insert the wire terminal joint to the wire entry. Installation completed.



Fig.1

13376 Comber Way

Surrey BC V3W 5V9

1-888-541-6474