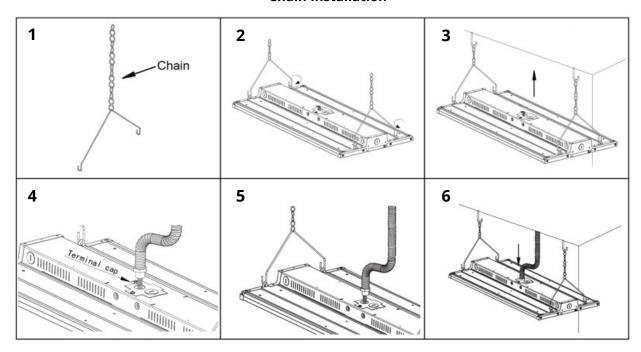

#### **Chain Installation**

- 1. Hook the chain
- 2. Insert the hook into the slotted holes
- 3. Hook up the chain on the ceiling anchor
- 4. Turn off power, and make wiring connections with terminal cap (See Fig.1)
- 5. Insert the terminal cap and wires into the driver box
- 6. Insert the wire terminal joint to the wire entry. Installation completed.