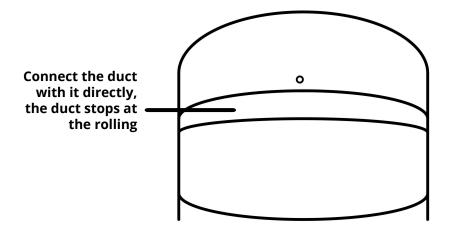

## INSTALLATION

- 1. Connect the duct with the BDA directly
- 2. The duct stops at the rolling of the BDA

ORTECH reserves the right to modify at any time, without notice, any or all of our product's features, designs, components and specifications to meet market changes.