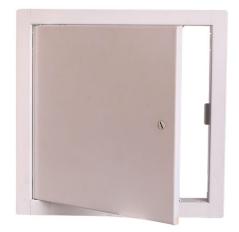

## HIGHLIGHTS

- 30 inches by 30 inches Flush Access Panel with welded frame and strong durable bended door lid
- White powder coated finish or coating in special colours provides high durability and corrosion protection
- With its concealed hinge, the door leaf can be opened from either left or right
- Good value for all plumbing, electrical, mechanical applications
- Easy installation no further painting required
- Screwdriver operated cam latch

## **SPECIFICATIONS**

| Model        | FAP-30"x30"                                                                |  |  |
|--------------|----------------------------------------------------------------------------|--|--|
| Construction | Steel weded, with white powder coated finish or coating in special colours |  |  |
| Hinge        | Concealed — makes door leaf opening from either left or right possible     |  |  |
| Frame        | Welded                                                                     |  |  |
| Door Lid     | Bended — contributes to strength and durability                            |  |  |
| Cam Latch    | Screwdriver operated                                                       |  |  |
| Applications | All Plumbing / Electrical / Mechanical applications                        |  |  |