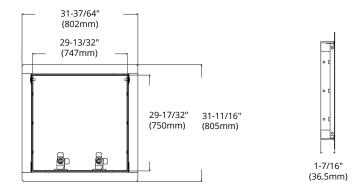

## **DIMENSIONS**

| Reference | QTY. | Remarks | Project:      |
|-----------|------|---------|---------------|
|           |      |         | Location:     |
|           |      |         | Architect:    |
|           |      |         | Engineer:     |
|           |      |         | Contractor:   |
|           |      |         | Submitted by: |
|           |      |         | Date:         |