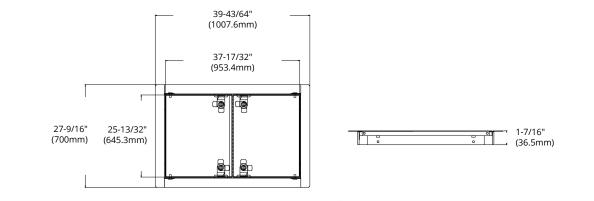

## DIMENSIONS

| Reference | QTY. | Remarks | Project:      |
|-----------|------|---------|---------------|
|           |      |         | Location:     |
|           |      |         | Architect:    |
|           |      |         | Engineer:     |
|           |      |         | Contractor:   |
|           |      |         | Submitted by: |
|           |      |         | Date:         |