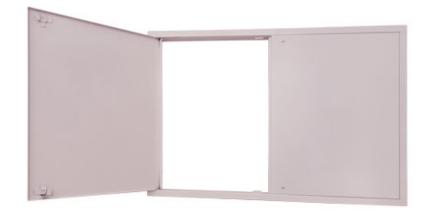

## HIGHLIGHTS

- 38 inches by 26 inches Flush Access Panel with welded frame and strong durable bended door lid
- White powder coated finish or coating in special colours provides high durability and corrosion protection
- With its concealed hinge, the door leaf can be opened from either left or right
- · Good value for all plumbing, electrical, mechanical applications
- Easy installation no further painting required Screwdriver operated cam latch

#### **SPECIFICATIONS**

| Model        | FAP-38"x26"                                                                |  |  |
|--------------|----------------------------------------------------------------------------|--|--|
| Construction | Steel weded, with white powder coated finish or coating in special colours |  |  |
| Hinge        | Concealed — makes door leaf opening from either left or right possible     |  |  |
| Frame        | Welded                                                                     |  |  |
| Door Lid     | Bended — contributes to strength and durability                            |  |  |
| Cam Latch    | Screwdriver operated                                                       |  |  |
| Applications | All Plumbing / Electrical / Mechanical applications                        |  |  |