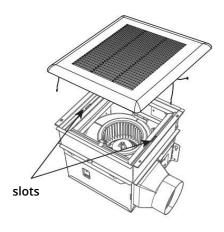

# fig.1

**Assembly Instructions** 

fig.2

fig.3

- 1. Slide the adapter's hemmed edges onto the fan housing flanges (see fig.1 and fig.2)
- 2. Pinch the grille springs on the sides of the grille assembly
- 3. Position the grille into the housing with the grille springs in the appropriate slots of the Damper Assembly
- 4. Push the grille assembly towards the ceiling to secure (see fig.3)