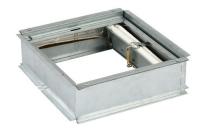

## **INSTALLATION GUIDE**

Damper Adapter

**Radiation Damper** 

Damper Assembly

# fig.1

**Assembly Instructions** 

fig.2

fig.3

- 1. Slide the adapter's hemmed edges onto the fan housing flanges (see fig.1 and fig.2)
- 2. Pinch the grille springs on the sides of the grille assembly
- 3. Position the grille into the housing with the grille springs in the appropriate slots of the Damper Assembly
- 4. Push the grille assembly towards the ceiling to secure (see fig.3)