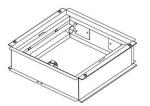

## **INSTALLATION GUIDE**

Damper Adapter

**Radiation Damper** 

Damper Assembly

# fig.1

**Assembly Instructions** 

fig.2

fig.3

- 1. Slide the adapter's hemmed edges onto the fan housing flanges (see fig.1 and fig.2)
- 2. Pinch the grille springs on the sides of the grille assembly
- 3. Position the grille into the housing with the grille springs in the appropriate slots of the Damper Assembly
- 4. Push the grille assembly towards the ceiling to secure (see fig.3)