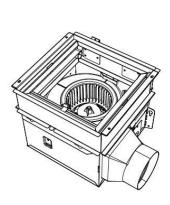

# fig.1

**Assembly Instructions** 

fig.2

fig.3

- 1. Slide the adapter's hemmed edges onto the fan housing flanges (see fig.1 and fig.2)
- 2. Pinch the grille springs on the sides of the grille assembly
- 3. Position the grille into the housing with the grille springs in the appropriate slots of the Damper Assembly
- 4. Push the grille assembly towards the ceiling to secure (see fig.3)