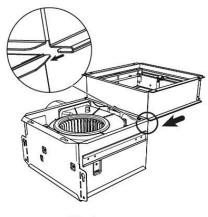

# fig.1

**Assembly Instructions** 

fig.2

fig.3

- 1. Slide the adapter's hemmed edges onto the fan housing flanges (see fig.1 and fig.2)
- 2. Pinch the grille springs on the sides of the grille assembly
- 3. Position the grille into the housing with the grille springs in the appropriate slots of the Damper Assembly
- 4. Push the grille assembly towards the ceiling to secure (see fig.3)