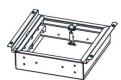

## **INSTALLATION GUIDE**

Damper Adapter

**Radiation Damper** 

Damper Assembly

# fig.1

**Assembly Instructions** 

fig.2

fig.3

- 1. Slide the adapter's hemmed edges onto the fan housing flanges (see fig.1 and fig.2)
- 2. Pinch the grille springs on the sides of the grille assembly
- 3. Position the grille into the housing with the grille springs in the appropriate slots of the Damper Assembly
- 4. Push the grille assembly towards the ceiling to secure (see fig.3)