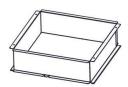

## **INSTALLATION GUIDE**

Damper Adapter

**Radiation Damper** 

Damper Assembly

# fig.1

**Assembly Instructions** 

fig.2

fig.3

- 1. Slide the adapter's hemmed edges onto the fan housing flanges (see fig.1 and fig.2)
- 2. Pinch the grille springs on the sides of the grille assembly
- 3. Position the grille into the housing with the grille springs in the appropriate slots of the Damper Assembly
- 4. Push the grille assembly towards the ceiling to secure (see fig.3)