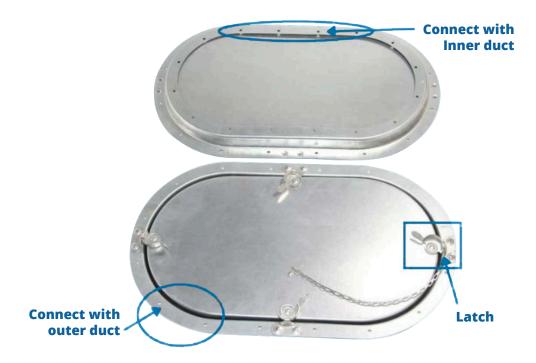

## INSTALLATION

- 1. Cut a suitable hole in the duct
- 2. Please refer to the picture above: The holes in the back connect with the inner duct by screws directly. The holes in the front connect with the outer duct by screws directly.
- 3. Turn on the latch if you need to clean, or inspect the duct and the door won't be down due to safety chain