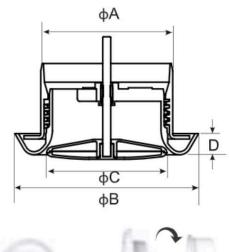

## **SPECIFICATIONS**

| Model    | Ø A                  | Ø B                  | ØС                  | D       |  |
|----------|----------------------|----------------------|---------------------|---------|--|
| PAV-B 4" | 3-13/16"<br>(97 mm)  | 5-7/16"<br>(138 mm)  | 3-9/16"<br>(90 mm)  | 9/16"   |  |
| PAV-B 5" | 4-13/16"<br>(122 mm) | 6-5/8"<br>(168 mm)   | 4-1/2"<br>(115 mm)  |         |  |
| PAV-B 6" | 6-3/16"<br>(157 mm)  | 8-7/16"<br>(215 mm)  | 5-1/8"<br>(130 mm)  | (15 mm) |  |
| PAV-B 8" | 7-11/16"<br>(195 mm) | 10-1/16"<br>(255 mm) | 7-7/16"<br>(189 mm) |         |  |