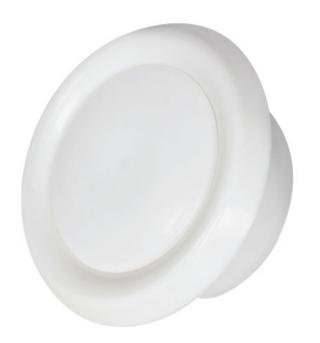

## **MODEL PAV-B**

## HIGHLIGHTS

- To be mounted into round duct by mounting frame
- Polypropylene body with adjustable core and thread
- Polymeric air valve for air supply and exhaust in ventilation systems