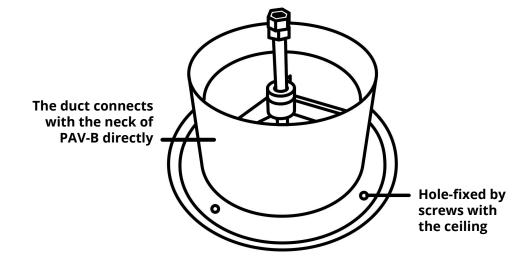

### INSTALLATION

- 1. Cut out a suitable hole in the ceiling
- 2. Install in the ceiling with screws through the holes
- 3. Connect the duct with the neck of PAV-B directly
- 4. Adjust the air flow by rotating the central part