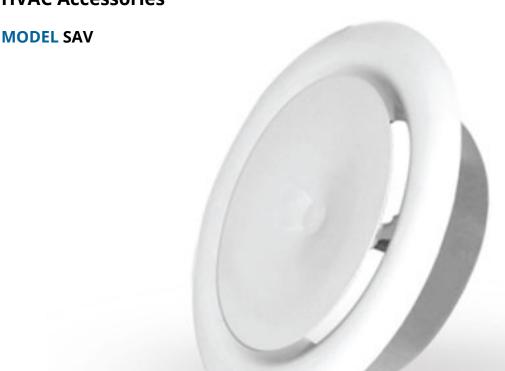

# HIGHLIGHTS

- $\bullet$  Fixing in the mounting frame
- · Delivery valves in steel with collar of fixing
- All steel construction material with RAL 9016 and RAL 9010 for its colour
- Supply Air Valve made of steel with adjustable core and 50 mm mounting frame
- $\bullet \ \text{Pressed steel grill with adjustable core, supplied with galvanized steel mounting frame} \\$