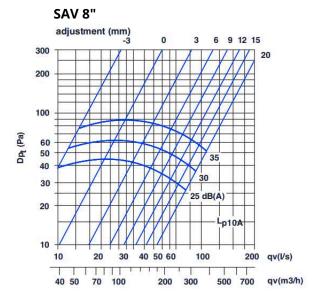

## **CURVE GRAPHS**

100

200

300 350 qv(m3/h)

40 50 60

| Reference | QTY. | Remarks | Project:      |  |
|-----------|------|---------|---------------|--|
|           |      |         | Location:     |  |
|           |      |         | Architect:    |  |
|           |      |         | Engineer:     |  |
|           |      |         | Contractor:   |  |
|           |      |         | Submitted by: |  |
|           |      |         | Date:         |  |