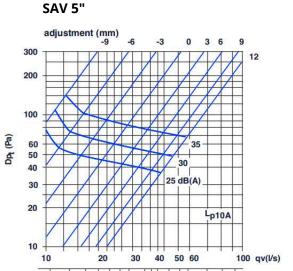

## **CURVE GRAPHS**

100

200

300 350 qv(m3/h)

40 50 60

| Reference | QTY. | Remarks | Project:      |  |
|-----------|------|---------|---------------|--|
|           |      |         | Location:     |  |
|           |      |         | Architect:    |  |
|           |      |         | Engineer:     |  |
|           |      |         | Contractor:   |  |
|           |      |         | Submitted by: |  |
|           |      |         | Date:         |  |