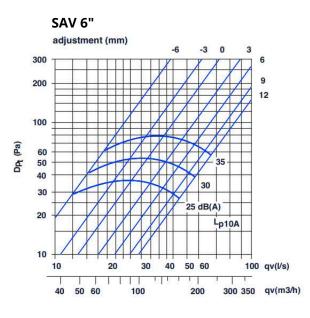

## **CURVE GRAPHS**

100

200

300 350 qv(m3/h)

40 50 60

| Reference | QTY. | Remarks | Project:      |  |
|-----------|------|---------|---------------|--|
|           |      |         | Location:     |  |
|           |      |         | Architect:    |  |
|           |      |         | Engineer:     |  |
|           |      |         | Contractor:   |  |
|           |      |         | Submitted by: |  |
|           |      |         | Date:         |  |