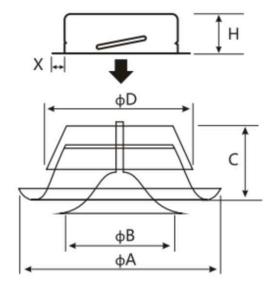

### **SPECIFICATIONS**

| Model  | ØΑ                   | Ø B                  | С                   | Ø D                  | Н       | Х       |
|--------|----------------------|----------------------|---------------------|----------------------|---------|---------|
| SAV 4" | 5-7/16"<br>(138 mm)  | 3-5/8"<br>(92 mm)    | 1-9/16"<br>(40 mm)  | 3-7/8"<br>(98 mm)    | 1-7/8"  | 9/16"   |
| SAV 5" | 6-7/16"<br>(164 mm)  | 4-3/8"<br>(111 mm)   | 1-13/16"<br>(46 mm) | 4-13/16"<br>(123 mm) |         |         |
| SAV 6" | 7-15/16"<br>(202 mm) | 5-5/16"<br>(135 mm)  | 2"<br>(50 mm)       | 5-13/16"<br>(148 mm) | (48 mm) | (14 mm) |
| SAV 8" | 9-3/4"<br>(248 mm)   | 7-11/16"<br>(195 mm) | 2-1/2"<br>(63 mm)   | 7-13/16"<br>(198 mm) |         |         |