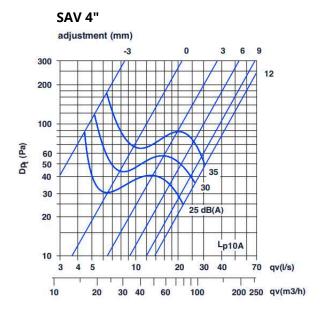

## **CURVE GRAPHS**

100

200

300 350 qv(m3/h)

40 50 60

| Reference | QTY. | Remarks | Project:      |  |
|-----------|------|---------|---------------|--|
|           |      |         | Location:     |  |
|           |      |         | Architect:    |  |
|           |      |         | Engineer:     |  |
|           |      |         | Contractor:   |  |
|           |      |         | Submitted by: |  |
|           |      |         | Date:         |  |