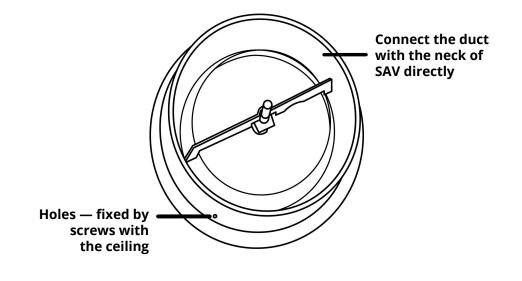

#### **INSTALLATION**

- 1. Cut out a suitable hole in the ceiling
- 2. Install in the ceiling with screws through the holes
- 3. Connect the duct with the neck of SAV directly
- 4. Adjust the air flow by rotating the central part