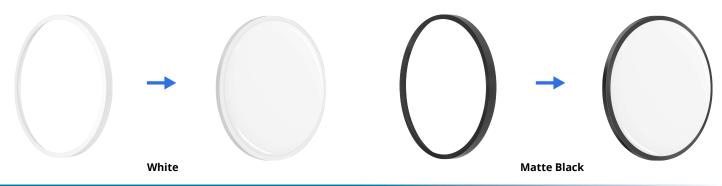

# CHIECH

#### MODEL 4110-3CCT / 4112-3CCT / 4116-3CCT











# HIGHLIGHTS

Round 10"/12"/16" LED flush mounts with backlight & adjustable 3 CCT

- Backlight to light up the ambience
- 3CCT Changeable
- Rotatable easy installation
- Super Slim Design
- Suitable for wet/damp locations
- Frameless, Uniform Light Distribution (frames sold separately)

#### TRIMS (SOLD SEPARATELY)



### **SPECIFICATIONS**

| Model        | 4110-3CCT   4112-3CCT   4116-3CCT                            |
|--------------|--------------------------------------------------------------|
| Wattage      | 15W   18W   30W                                              |
| Voltage      | AC 120V                                                      |
| Light Output | 1200lm   1440lm   2400lm                                     |
| Beam Angle   | 120°                                                         |
| Lifetime     | 50000 hours                                                  |
| Air Tight    | Yes                                                          |
| IP           | 54                                                           |
| Size         | 250x47.5   300x48.5   400x48.5