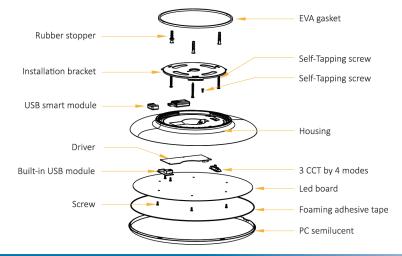

|
| Light Output | 1200lm   1440lm   2400lm                                     |
| Beam Angle   | 120°                                                         |
| Lifetime     | 50000 hours                                                  |
| Air Tight    | Yes                                                          |
| IP           | 54                                                           |
| Size         | 250x47.5   300x48.5   400x48.5                               |
| Colour Temp. | 3000K (Warm White) / 4000K (Cool White) / 5000K (Cool White) |



#### **Product Specification Sheet**

### **FEATURES & BENEFITS**

#### **3CCT CHANGEABLE**

### 3000K (Warm White)







5000K (Cool White)



Changeable 3000K/4000K/5000K controlled by 3CCT switch







# **DETAILED VIEW**



#### **LIGHT DISTRIBUTION**

- Perfect LED Mounting
- Uniform Light Distribution
- It avoids black dots and shadow on the light, un-uniform lighting, which are the headache in the LED panel field.

#### POLAR CURVES WIDE DISTRIBUTION



ORTECH reserves the right to modify at any time, without notice, any or all of our product's features, designs, components and specifications to meet market changes.