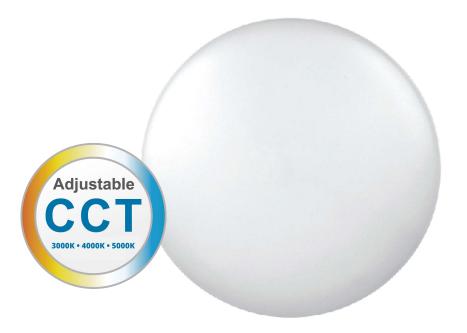

# HIGHLIGHTS

Round 10"/12"/16" LED flush mounts with backlight & adjustable 3 CCT

- Backlight to light up the ambience
- 3CCT Changeable
- Rotatable easy installation
- Super Slim Design
- Suitable for wet/damp locations
- Frameless, Uniform Light Distribution (frames sold separately)

#### **3CCT CHANGEABLE**

### 3000K (Warm White)

5000K (Cool White)

Changeable 3000K/4000K/5000K controlled by 3CCT switch