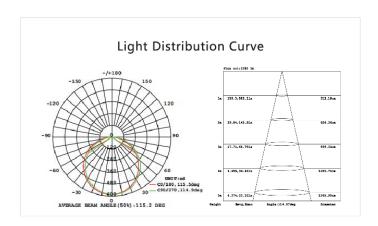

#### **LIGHT DISTRIBUTION**

- Perfect LED Mounting
- Uniform Light Distribution
- It avoids black dots and shadow on the light, un-uniform lighting, which are the headache in the LED panel field.

#### POLAR CURVES WIDE DISTRIBUTION

ORTECH reserves the right to modify at any time, without notice, any or all of our product's features, designs, components and specifications to meet market changes.